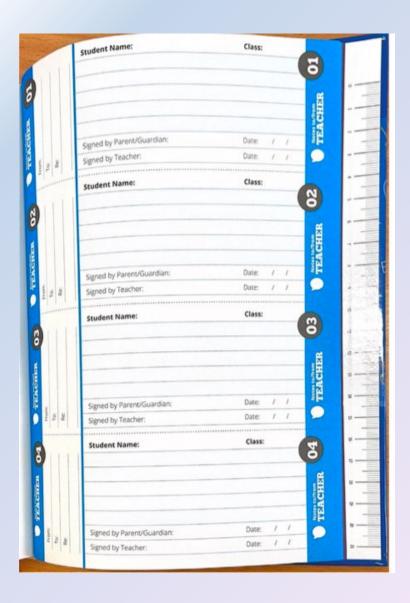

# **Notes for Absences**

|                     | -      | Student Name: Class:                                                                                                                                                                                                                                                                                                                                                                                                                                                                                                                                                                                                                                                                                                                                                                                                                                                                                                                                                                                                                                                                                                                                                                                                                                                                                                                                                                                                                                                                                                                                                                                                                                                                                                                                                                                                                                                                                                                                                                                                                                                                                                           |           |  |  |
|---------------------|--------|--------------------------------------------------------------------------------------------------------------------------------------------------------------------------------------------------------------------------------------------------------------------------------------------------------------------------------------------------------------------------------------------------------------------------------------------------------------------------------------------------------------------------------------------------------------------------------------------------------------------------------------------------------------------------------------------------------------------------------------------------------------------------------------------------------------------------------------------------------------------------------------------------------------------------------------------------------------------------------------------------------------------------------------------------------------------------------------------------------------------------------------------------------------------------------------------------------------------------------------------------------------------------------------------------------------------------------------------------------------------------------------------------------------------------------------------------------------------------------------------------------------------------------------------------------------------------------------------------------------------------------------------------------------------------------------------------------------------------------------------------------------------------------------------------------------------------------------------------------------------------------------------------------------------------------------------------------------------------------------------------------------------------------------------------------------------------------------------------------------------------------|-----------|--|--|
|                     | 11     | Absent from: / / to / / No. of days:                                                                                                                                                                                                                                                                                                                                                                                                                                                                                                                                                                                                                                                                                                                                                                                                                                                                                                                                                                                                                                                                                                                                                                                                                                                                                                                                                                                                                                                                                                                                                                                                                                                                                                                                                                                                                                                                                                                                                                                                                                                                                           | 6         |  |  |
| 1                   |        | Reason:   Illness     Urgent Family Reason     Medical Appointmen                                                                                                                                                                                                                                                                                                                                                                                                                                                                                                                                                                                                                                                                                                                                                                                                                                                                                                                                                                                                                                                                                                                                                                                                                                                                                                                                                                                                                                                                                                                                                                                                                                                                                                                                                                                                                                                                                                                                                                                                                                                              |           |  |  |
|                     | Date.  | □ Educational/School Activity □ Other                                                                                                                                                                                                                                                                                                                                                                                                                                                                                                                                                                                                                                                                                                                                                                                                                                                                                                                                                                                                                                                                                                                                                                                                                                                                                                                                                                                                                                                                                                                                                                                                                                                                                                                                                                                                                                                                                                                                                                                                                                                                                          | 뜅         |  |  |
|                     | 0      | Details                                                                                                                                                                                                                                                                                                                                                                                                                                                                                                                                                                                                                                                                                                                                                                                                                                                                                                                                                                                                                                                                                                                                                                                                                                                                                                                                                                                                                                                                                                                                                                                                                                                                                                                                                                                                                                                                                                                                                                                                                                                                                                                        | ABSENCE   |  |  |
| NO.                 |        |                                                                                                                                                                                                                                                                                                                                                                                                                                                                                                                                                                                                                                                                                                                                                                                                                                                                                                                                                                                                                                                                                                                                                                                                                                                                                                                                                                                                                                                                                                                                                                                                                                                                                                                                                                                                                                                                                                                                                                                                                                                                                                                                | BS        |  |  |
| 1 10                |        | Signed by Parent/Guardian: Date: / /                                                                                                                                                                                                                                                                                                                                                                                                                                                                                                                                                                                                                                                                                                                                                                                                                                                                                                                                                                                                                                                                                                                                                                                                                                                                                                                                                                                                                                                                                                                                                                                                                                                                                                                                                                                                                                                                                                                                                                                                                                                                                           | 15 Page 1 |  |  |
| Specific<br>Copping | David  | Signed by Teacher: Date: / /                                                                                                                                                                                                                                                                                                                                                                                                                                                                                                                                                                                                                                                                                                                                                                                                                                                                                                                                                                                                                                                                                                                                                                                                                                                                                                                                                                                                                                                                                                                                                                                                                                                                                                                                                                                                                                                                                                                                                                                                                                                                                                   | iiii      |  |  |
| 1 2                 | 181    | Student Name: Class:                                                                                                                                                                                                                                                                                                                                                                                                                                                                                                                                                                                                                                                                                                                                                                                                                                                                                                                                                                                                                                                                                                                                                                                                                                                                                                                                                                                                                                                                                                                                                                                                                                                                                                                                                                                                                                                                                                                                                                                                                                                                                                           |           |  |  |
|                     |        | Absent from: / / to / / No. of days:                                                                                                                                                                                                                                                                                                                                                                                                                                                                                                                                                                                                                                                                                                                                                                                                                                                                                                                                                                                                                                                                                                                                                                                                                                                                                                                                                                                                                                                                                                                                                                                                                                                                                                                                                                                                                                                                                                                                                                                                                                                                                           | 20        |  |  |
| 11                  | -      | Reason: □ Illness □ Urgent Family Reason □ Medical Appointment                                                                                                                                                                                                                                                                                                                                                                                                                                                                                                                                                                                                                                                                                                                                                                                                                                                                                                                                                                                                                                                                                                                                                                                                                                                                                                                                                                                                                                                                                                                                                                                                                                                                                                                                                                                                                                                                                                                                                                                                                                                                 | 9         |  |  |
|                     | -      | □ Educational/School Activity □ Other                                                                                                                                                                                                                                                                                                                                                                                                                                                                                                                                                                                                                                                                                                                                                                                                                                                                                                                                                                                                                                                                                                                                                                                                                                                                                                                                                                                                                                                                                                                                                                                                                                                                                                                                                                                                                                                                                                                                                                                                                                                                                          | 8         |  |  |
| Ш                   | Date   | Details                                                                                                                                                                                                                                                                                                                                                                                                                                                                                                                                                                                                                                                                                                                                                                                                                                                                                                                                                                                                                                                                                                                                                                                                                                                                                                                                                                                                                                                                                                                                                                                                                                                                                                                                                                                                                                                                                                                                                                                                                                                                                                                        | ž         |  |  |
| 100                 |        | D. Contraction of the Contractio | SS        |  |  |
| o allo              | Н      | Signed by Parent/Guardian: Date: / /                                                                                                                                                                                                                                                                                                                                                                                                                                                                                                                                                                                                                                                                                                                                                                                                                                                                                                                                                                                                                                                                                                                                                                                                                                                                                                                                                                                                                                                                                                                                                                                                                                                                                                                                                                                                                                                                                                                                                                                                                                                                                           | 15        |  |  |
| or to               | Sgred. | Signed by Teacher: Date: / /                                                                                                                                                                                                                                                                                                                                                                                                                                                                                                                                                                                                                                                                                                                                                                                                                                                                                                                                                                                                                                                                                                                                                                                                                                                                                                                                                                                                                                                                                                                                                                                                                                                                                                                                                                                                                                                                                                                                                                                                                                                                                                   |           |  |  |
| 2 2                 | 35     |                                                                                                                                                                                                                                                                                                                                                                                                                                                                                                                                                                                                                                                                                                                                                                                                                                                                                                                                                                                                                                                                                                                                                                                                                                                                                                                                                                                                                                                                                                                                                                                                                                                                                                                                                                                                                                                                                                                                                                                                                                                                                                                                |           |  |  |
|                     |        | Student Name: Class:                                                                                                                                                                                                                                                                                                                                                                                                                                                                                                                                                                                                                                                                                                                                                                                                                                                                                                                                                                                                                                                                                                                                                                                                                                                                                                                                                                                                                                                                                                                                                                                                                                                                                                                                                                                                                                                                                                                                                                                                                                                                                                           | 83        |  |  |
| 11                  | -      | Absent from: / / to / / No. of days:  Reason: □ Illness: □ Urgent Family Reason: □ Medical Appointment                                                                                                                                                                                                                                                                                                                                                                                                                                                                                                                                                                                                                                                                                                                                                                                                                                                                                                                                                                                                                                                                                                                                                                                                                                                                                                                                                                                                                                                                                                                                                                                                                                                                                                                                                                                                                                                                                                                                                                                                                         |           |  |  |
| П                   | 1      |                                                                                                                                                                                                                                                                                                                                                                                                                                                                                                                                                                                                                                                                                                                                                                                                                                                                                                                                                                                                                                                                                                                                                                                                                                                                                                                                                                                                                                                                                                                                                                                                                                                                                                                                                                                                                                                                                                                                                                                                                                                                                                                                |           |  |  |
|                     | Date:  | LJ Education as activities of                                                                                                                                                                                                                                                                                                                                                                                                                                                                                                                                                                                                                                                                                                                                                                                                                                                                                                                                                                                                                                                                                                                                                                                                                                                                                                                                                                                                                                                                                                                                                                                                                                                                                                                                                                                                                                                                                                                                                                                                                                                                                                  | - S       |  |  |
| 1 ×                 |        | Details                                                                                                                                                                                                                                                                                                                                                                                                                                                                                                                                                                                                                                                                                                                                                                                                                                                                                                                                                                                                                                                                                                                                                                                                                                                                                                                                                                                                                                                                                                                                                                                                                                                                                                                                                                                                                                                                                                                                                                                                                                                                                                                        | ABSENCE   |  |  |
| 100                 |        | Signed by Parent/Guardian; Date: / /                                                                                                                                                                                                                                                                                                                                                                                                                                                                                                                                                                                                                                                                                                                                                                                                                                                                                                                                                                                                                                                                                                                                                                                                                                                                                                                                                                                                                                                                                                                                                                                                                                                                                                                                                                                                                                                                                                                                                                                                                                                                                           | #B        |  |  |
| a pagent            | ped    | Signed by Teacher: Date: / /                                                                                                                                                                                                                                                                                                                                                                                                                                                                                                                                                                                                                                                                                                                                                                                                                                                                                                                                                                                                                                                                                                                                                                                                                                                                                                                                                                                                                                                                                                                                                                                                                                                                                                                                                                                                                                                                                                                                                                                                                                                                                                   |           |  |  |
| 1                   | 18     | Signed by resolution                                                                                                                                                                                                                                                                                                                                                                                                                                                                                                                                                                                                                                                                                                                                                                                                                                                                                                                                                                                                                                                                                                                                                                                                                                                                                                                                                                                                                                                                                                                                                                                                                                                                                                                                                                                                                                                                                                                                                                                                                                                                                                           |           |  |  |
|                     |        | Student Name: Class:                                                                                                                                                                                                                                                                                                                                                                                                                                                                                                                                                                                                                                                                                                                                                                                                                                                                                                                                                                                                                                                                                                                                                                                                                                                                                                                                                                                                                                                                                                                                                                                                                                                                                                                                                                                                                                                                                                                                                                                                                                                                                                           | 4         |  |  |
| 1111                |        | Absent from: / / to / / No. of days:                                                                                                                                                                                                                                                                                                                                                                                                                                                                                                                                                                                                                                                                                                                                                                                                                                                                                                                                                                                                                                                                                                                                                                                                                                                                                                                                                                                                                                                                                                                                                                                                                                                                                                                                                                                                                                                                                                                                                                                                                                                                                           | 8         |  |  |
|                     | -      | Reason:   Illness   Urgent Family Reason   Medical Appointment                                                                                                                                                                                                                                                                                                                                                                                                                                                                                                                                                                                                                                                                                                                                                                                                                                                                                                                                                                                                                                                                                                                                                                                                                                                                                                                                                                                                                                                                                                                                                                                                                                                                                                                                                                                                                                                                                                                                                                                                                                                                 |           |  |  |
|                     | Date:  | ☐ Educational/School Activity ☐ Other                                                                                                                                                                                                                                                                                                                                                                                                                                                                                                                                                                                                                                                                                                                                                                                                                                                                                                                                                                                                                                                                                                                                                                                                                                                                                                                                                                                                                                                                                                                                                                                                                                                                                                                                                                                                                                                                                                                                                                                                                                                                                          | ABSENCE   |  |  |
| woe                 |        | Details                                                                                                                                                                                                                                                                                                                                                                                                                                                                                                                                                                                                                                                                                                                                                                                                                                                                                                                                                                                                                                                                                                                                                                                                                                                                                                                                                                                                                                                                                                                                                                                                                                                                                                                                                                                                                                                                                                                                                                                                                                                                                                                        | SSS       |  |  |
| 1                   |        |                                                                                                                                                                                                                                                                                                                                                                                                                                                                                                                                                                                                                                                                                                                                                                                                                                                                                                                                                                                                                                                                                                                                                                                                                                                                                                                                                                                                                                                                                                                                                                                                                                                                                                                                                                                                                                                                                                                                                                                                                                                                                                                                |           |  |  |
| 1.00                |        | Signed by Parent/Guardian: Date: / /                                                                                                                                                                                                                                                                                                                                                                                                                                                                                                                                                                                                                                                                                                                                                                                                                                                                                                                                                                                                                                                                                                                                                                                                                                                                                                                                                                                                                                                                                                                                                                                                                                                                                                                                                                                                                                                                                                                                                                                                                                                                                           |           |  |  |
| 50                  | 1.5    | Sizzado Vandos Date: / /                                                                                                                                                                                                                                                                                                                                                                                                                                                                                                                                                                                                                                                                                                                                                                                                                                                                                                                                                                                                                                                                                                                                                                                                                                                                                                                                                                                                                                                                                                                                                                                                                                                                                                                                                                                                                                                                                                                                                                                                                                                                                                       |           |  |  |