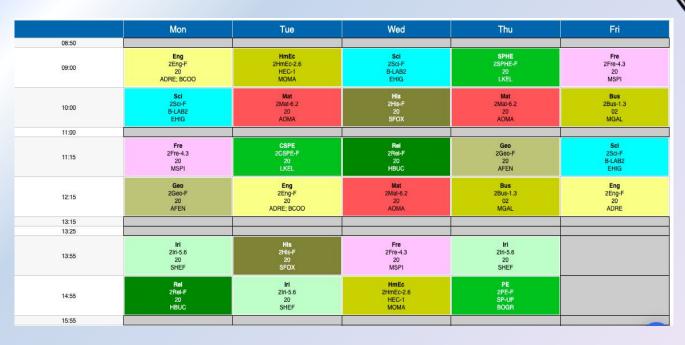

- 6 periods a day, Friday 4 periods
- 2 classes, then break
- 2 classes, then lunch
- 2 classes, then finish
- Total 28 periods

# What our day looks likes...

|                                     | Monday                             | - Thursday              |
|-------------------------------------|------------------------------------|-------------------------|
| 9:00<br>10 - 10:10<br>10:10 - 11:10 | Period 1<br>Class Meet<br>Period 2 | ing                     |
| 11:10 – 11:25                       | Break                              | (15mins)                |
| 11:25<br>12:25                      | Period 3<br>Period 4               | <b>\</b>                |
| 1:25                                | Lunch                              | (35 mins)               |
| 2:00<br>3:00                        | Period 5<br>Period 6               | (1 Hour)<br>(1 Hour)    |
| 4pm                                 | Bus/Home,<br>/Extracurri           | /Homework Club<br>cular |

# What our day looks likes...

|            | Fri      | iday     |
|------------|----------|----------|
| 9:00       | Period 1 | (1 Hour) |
| 10:00      | Period 2 | (1 Hour) |
| 11 – 11:15 | Break    | (15mins) |
| 11:15      | Period 3 | (1 Hour) |
| 12:15      | Period 4 | (1 Hour) |

## **Timetable**

Don't let yourself be daunted by the timetable. Be proactive, make copies and put them in different places to help you become familiar with it (fridge, bedroom door, in the car!)

DOMINE NO VER