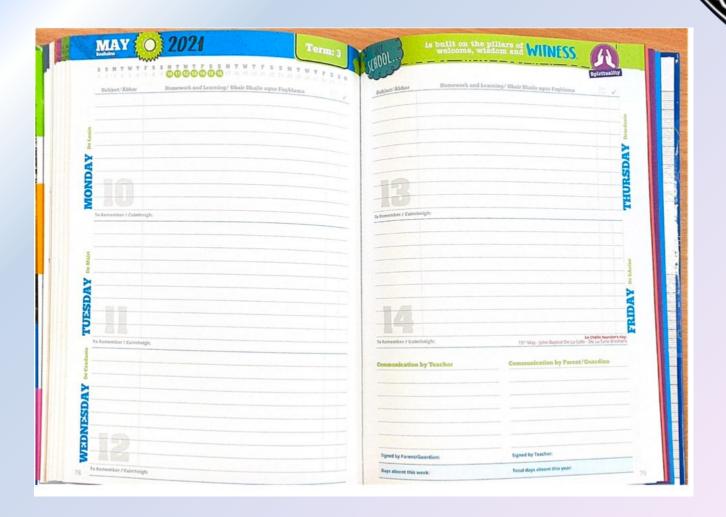

# The Journal

 A vital way for classroom and home to communicate and keep in touch

 Where students should note all homework and classwork

# Journal - Day to Day